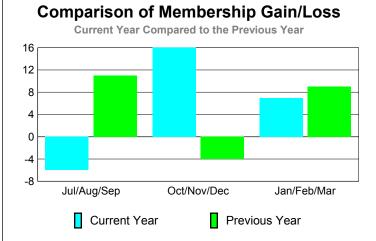

## YTD Status Quo Clubs 2009-2010

| <u> </u>    |                            |                              |                                  |                                 |                                 |  |  |
|-------------|----------------------------|------------------------------|----------------------------------|---------------------------------|---------------------------------|--|--|
|             |                            | Member                       | <u>Membership</u><br>2008-2009   |                                 |                                 |  |  |
|             |                            | 200                          |                                  |                                 |                                 |  |  |
| Month       | Net<br>Memb<br><u>Goal</u> | Actual<br>New<br><u>Memb</u> | Actual<br>Dropped<br><u>Memb</u> | Gain/<br>Loss of<br><u>Memb</u> | Gain/<br>Loss of<br><u>Memb</u> |  |  |
| Jul/Aug/Sep | 0                          | 31                           | -37                              | -6                              | 11                              |  |  |
| Oct/Nov/Dec | 0                          | 47                           | -31                              | 16                              | -4                              |  |  |
| Jan/Feb/Mar | 0                          | 33                           | -26                              | 7                               | 9                               |  |  |
| Totals      | 0                          | 111                          | -94                              | 17                              | 16                              |  |  |