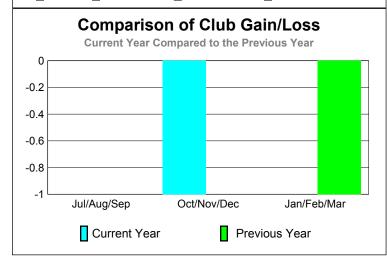

## GMT: HOWARD PATRICK LEE Location: ENGLAND GMT CA: 4

-1

|             |                            | <u>Club</u><br>200            |                                   | <u>Clubs</u><br>2008-2009        |                                  |
|-------------|----------------------------|-------------------------------|-----------------------------------|----------------------------------|----------------------------------|
| Month       | New<br>Club<br><u>Goal</u> | Actual<br>New<br><u>Clubs</u> | Actual<br>Dropped<br><u>Clubs</u> | Gain/<br>Loss of<br><u>Clubs</u> | Gain/<br>Loss of<br><u>Clubs</u> |
| Jul/Aug/Sep | 0                          | 0                             | 0                                 | 0                                | 0                                |
| Oct/Nov/Dec | 0                          | 0                             | -1                                | -1                               | 0                                |
| Jan/Feb/Mar | 0                          | 0                             | 0                                 | 0                                | -1                               |