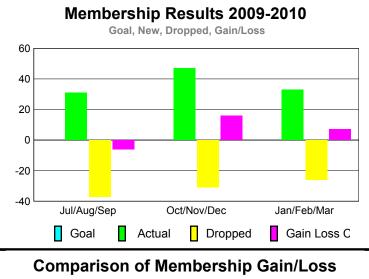

## YTD Status Quo Clubs 2009-2010

| <u> </u>    |                            |                              |                                  |                                 |                                 |  |  |
|-------------|----------------------------|------------------------------|----------------------------------|---------------------------------|---------------------------------|--|--|
|             |                            | Member                       | <u>Membership</u><br>2008-2009   |                                 |                                 |  |  |
|             |                            | 200                          |                                  |                                 |                                 |  |  |
| Month       | Net<br>Memb<br><u>Goal</u> | Actual<br>New<br><u>Memb</u> | Actual<br>Dropped<br><u>Memb</u> | Gain/<br>Loss of<br><u>Memb</u> | Gain/<br>Loss of<br><u>Memb</u> |  |  |
| Jul/Aug/Sep | 0                          | 31                           | -37                              | -6                              | 11                              |  |  |
| Oct/Nov/Dec | 0                          | 47                           | -31                              | 16                              | -4                              |  |  |
| Jan/Feb/Mar | 0                          | 33                           | -26                              | 7                               | 9                               |  |  |
| Totals      | 0                          | 111                          | -94                              | 17                              | 16                              |  |  |