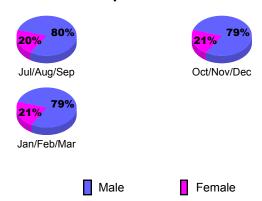

u>Memb</u> |  |  |
| Jul/Aug/Sep | 0                          | 31                           | -37                              | -6                              | 11                              |  |  |
| Oct/Nov/Dec | 0                          | 47                           | -31                              | 16                              | -4                              |  |  |
| Jan/Feb/Mar | 0                          | 33                           | -26                              | 7                               | 9                               |  |  |
| Totals      | 0                          | 111                          | -94                              | 17                              | 16                              |  |  |





## **Gender Comparison 2009-2010**